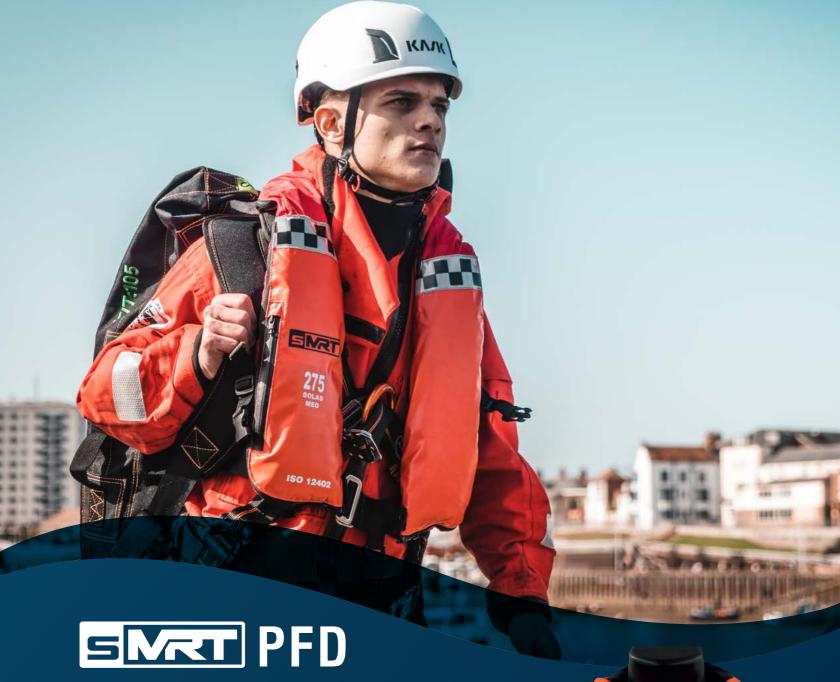

## 275N & 150N Solas PFD

Our PFD Solution is easy to use, auto activates and monitors the safety of your crew 24/7. The SOLAS approved life jacket inflates and activates our MOB devices as soon as it hits the water.

ORA ISO 12402

MANUFACTURED TO THE HIGHEST QUALITY AND APPROVED TO THE LATEST SOLAS 2010 STANDARDS, THE SMRT 275N AND 150N PFD IS DESIGNED FOR CONSTANT WEAR WITH A SINGLE FRONT CLOSURE BUCKLE AND SIDE ADJUSTMENT.

THE YOKE STYLE ALLOWS FOR A LOW PROFILE, AND ZIPPED COVER WITH MESH **BACK FOR INCREASED COMFORT MADE OF PVC COATED NYLON ENSURES THE PFD IS** LOW MAINTENANCE.

MINIMUM 300 NEWTON'S WHEN FULLY INFLATED **BUOYANCY** 